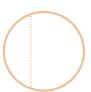

## **Instructions:**

Cut out all the pieces. Fold "tab for head" so it sits at an angle. Wrap the coloured square around a small box or chocolate bar to make the body for your bunny, trimming to size if necessary. Secure in place with double sided tape making sure that the "tab for head" is front and centre. Attach the head to the "head tab" with double sided tape. Fold the tail along the dotted line and stick with the dotted line side facing down so you can't see it on the the back end of the bunny. The larger portion should be sticking up. Stick the gift tag to the underside (the tummy) and write your name next to where it says "from".