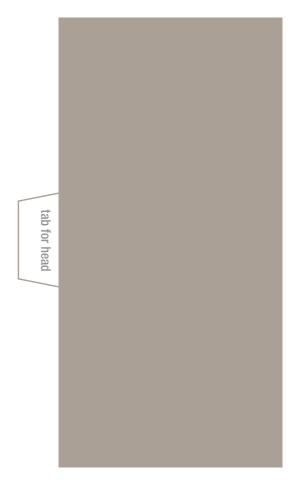

## **Instructions:**

Cut out all the pieces. Fold "tab for head" so it sits at an angle. Wrap the coloured square around a small box or chocolate bar to make the body for your bunny, trimming to size if necessary. Secure in place with double sided tape making sure that the "tab for head" is front and centre. Attach the head to the "head tab" with double sided tape. Fold the tail along the dotted line and stick with the dotted line side facing down so you can't see it on the the back end of the bunny. The larger portion should be sticking up. Stick the gift tag to the underside (the tummy) and write your name next to where it says "from".