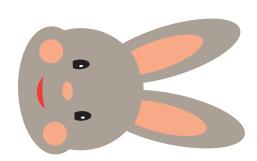

## **Instructions:**

Cut out all the pieces. Fold "tab for head" so it sits at an angle. Wrap the coloured square around a small box or chocolate bar to make the body for your bunny, trimming to size if necessary. Secure in place with double sided tape making sure that the "tab for head" is front and centre. Attach the head to the "head tab" with double sided tape. Fold the tail along the dotted line and stick with the dotted line side facing down so you can't see it on the the back end of the bunny. The larger portion should be sticking up. Stick the gift tag to the underside (the tummy) and write your name next to where it says "from".