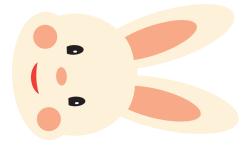

## **Instructions:**

Cut out all the pieces. Fold "tab for head" so it sits at an angle. Wrap the coloured square around a small box or chocolate bar to make the body for your bunny, trimming to size if necessary. Secure in place with double sided tape making sure that the "tab for head" is front and centre. Attach the head to the "head tab" with double sided tape. Fold the tail along the dotted line and stick with the dotted line side facing down so you can't see it on the the back end of the bunny. The larger portion should be sticking up. Stick the gift tag to the underside (the tummy) and write your name next to where it says "from".